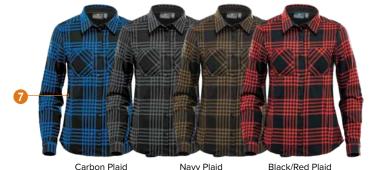

Vibrant colour palette with sleek design delivers a refreshing take on the traditional plaid shirt. This urban outdoor staple has a clean, unforced finish that casually creates an eye-catching, cultured look with snap chest pockets, snap closures and a contoured hem finish of this urban essential.

### **FEATURES**

- Collar stand
- 2 Low profile full front snap closure
- Ouble chest pockets
- Flat felled side seams
- Contoured hem
- 6 Cuff placket with snaps
- Contoured seaming (W's)

#### **FABRICATION**

60% cotton/40% polyester, 4.57oz/yd2 (USA)/ 155gsm (CDN)

**MEN'S SIZING** S-5XL **WOMEN'S SIZING XS-2XL** 

(Carbon/Black, Red/Black XS-3XL)

### **CARTON SPECIFICATIONS**

Dimensions: 30cm W x 40cm H x 60cm L

Mass: 8kg Carton Quantity: 18

### **COLOURWAYS:**





Navy Plaid (M's)



Carbon Plaid

Navy Plaid (W's)

## SIZING:

| MEN'S                                          | s     | М     | L     | XL    | 2XL   | 3XL    | 4XL    | 5XL    |
|------------------------------------------------|-------|-------|-------|-------|-------|--------|--------|--------|
| Chest Width (25mm below armhole, full measure) | 52.00 | 56.00 | 59.50 | 63.50 | 67.50 | 71.00  | 75.00  | 78.50  |
| Back Length (Centre back neck seam to hem)     | 75.00 | 77.50 | 80.00 | 82.50 | 85.00 | 86.50  | 87.50  | 89.00  |
| Sleeve Length (CB neck to SP, to cuff) short   | 89.00 | 91.50 | 94.00 | 96.50 | 99.00 | 100.50 | 101.50 | 103.00 |

| WOMEN'S                                        | xs    | S     | М     | L     | XL    | 2XL   | 3XL   |
|------------------------------------------------|------