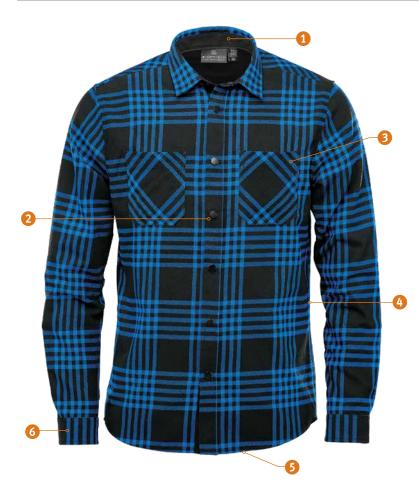

### **FEATURES**

- Collar stand
- 2 Low profile full front snap closure
- Ouble chest pockets
- Flat felled side seams
- Contoured hem
- 6 Cuff placket with snaps
- Contoured seaming (W's)