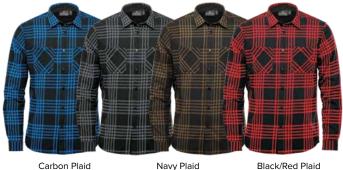

Long Sleeve Shirt





Vibrant colour palette with sleek design delivers a refreshing take on the traditional plaid shirt. This urban outdoor staple has a clean, unforced finish that casually creates an eye-catching, cultured look with snap chest pockets, snap closures and a contoured hem finish of this urban essential.

### **FEATURES**

- Collar stand
- 2 Low profile full front snap closure
- Ouble chest pockets
- Flat felled side seams
- Contoured hem
- 6 Cuff placket with snaps
- Contoured seaming (W's)

#### **FABRICATION**

60% cotton/40% polyester, 4.57oz/yd2 (USA)/ 155gsm (CDN)

**MEN'S SIZING** S-5XL **WOMEN'S SIZING XS-2XL** 

(Carbon/Black, Red/Black XS-3XL)

### **CARTON SPECIFICATIONS**

Dimensions: 30cm W x 40cm H x 60cm L

Mass: 8kg Carton Quantity: 18

### **COLOURWAYS:**





Navy Plaid (M's)



Carbon Plaid

Navy Plaid (W's)

## SIZING:

| MEN'S                                          | s     | М     | L     | XL    | 2XL   | 3XL    | 4XL    | 5XL    |
|------------------------------------------------|-------|-------|-------|-------|-------|--------|--------|--------|
| Chest Width (25mm below armhole, full measure) | 52.00 | 56.00 | 59.50 | 63.50 | 67.50 | 71.00  | 75.00  | 78.50  |
| Back Length (Centre back neck seam to hem)     | 75.00 | 77.50 | 80.00 | 82.50 | 85.00 | 86.50  | 87.50  | 89.00  |
| Sleeve Length (CB neck to SP, to cuff) short   | 89.00 | 91.50 | 94.00 | 96.50 | 99.00 | 100.50 | 101.50 | 103.00 |

| WOMEN'S                                        | xs    | S     | М     | L     | XL    | 2XL   | 3XL   |
|---------------------------------